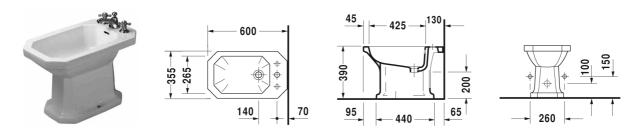

| Bidet floor standing                                                                                                                                                                                               | Dimension    | Weight          | Order number |
|--------------------------------------------------------------------------------------------------------------------------------------------------------------------------------------------------------------------|--------------|-----------------|--------------|
| with overflow, with tap platform                                                                                                                                                                                   |              |                 |              |
| Colors                                                                                                                                                                                                             |              |                 |              |
| 00 White Alpin                                                                                                                                                                                                     |              |                 |              |
| Variant                                                                                                                                                                                                            |              |                 |              |
|                                                                                                                                                                                                                    | 355 x 600 mm | 23.800 kilogram | 0267100000   |
| Sanitary ceramics with the special WonderGliss surface finish will remain clean and attractive-looking for a long time to come.  When ordering WonderGliss please add a "1" as eleventh digit to the model number. |              |                 |              |
| Accessory                                                                                                                                                                                                          |              |                 |              |
| Fixing for floor standing bidet, floor standing toilet and siphon cover, caps white and chrome                                                                                                                     | Ø 6 x 70 mm  | 0.400 kilogram  | 006701       |
|                                                                                                                                                                                                                    |              |                 |              |

All drawings contain the necessary measurements which are subject to standard tolerances. They are stated in mm and are non-binding. Exact measurements, in particular for customised installation scenarios, can only be taken from the finished piece.