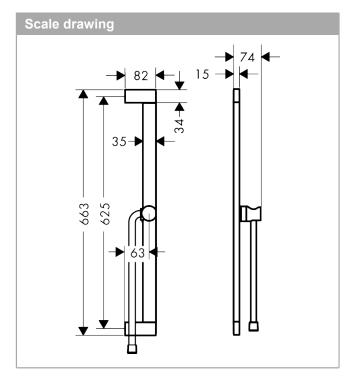

## product features

- · consists of: shower bar, slider, shower hose
- · swivelling shower bar
- · pivot connector prevents hose from tangling
- · hose nut: for shower hoses with a conical nut
- · pipe length: 663 mm
- · profile pipe: round
- · drilling distance: 625 mm
- · shower hose length: 1600 mm
- · hand shower holder made of plastic/metal, hand shower holder for right- and left-hand installation
- · hand shower holder with locking mechanism
- · slider steplessly adjustable
- · wall supports made of plastic