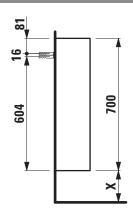

## **BASE FURNITURE**

Medium cabinet 40261.1 40261.2

| TECHNICAL DA       | TA                                                                        |                                                                                                                                                                 |                                           |                                                                                                                      |
|--------------------|---------------------------------------------------------------------------|-----------------------------------------------------------------------------------------------------------------------------------------------------------------|-------------------------------------------|----------------------------------------------------------------------------------------------------------------------|
| Order no.          | 40261.1 / door hinge left<br>40261.2 / door hinge right                   |                                                                                                                                                                 | Mounting acc. incl.  Mounting information | Installation set for furniture, order no. 49302.1 The walls installed on must meet the require-                      |
| Dimensions (WxHxD) | 350 x 700 x 185 mm                                                        |                                                                                                                                                                 | 3                                         | ments of the furniture in terms of weight and                                                                        |
| Matching for       | Pack washbasin Laufen Pro S, order no. 86496.0, 86496.1, 86496.2, 86496.3 |                                                                                                                                                                 |                                           | the supplied fastening elements. If this cannot be guaranteed another method of installation                         |
| Specification      | Body/Front                                                                |                                                                                                                                                                 |                                           | needs to be chosen.                                                                                                  |
|                    | White matt: White glossy:                                                 | Body MDF with PVC foil (post-<br>forming) Front MDF with PVC foil and ABS edges Body MDF with PET foil (post-<br>forming) Front MDF with PET foil and ABS edges | Colours                                   | 260 – White matt 261 – White glossy 262 – Light elm 263 – Dark brown elm 999 – 39 other lacquered colours on request |
|                    | Elm light/dark: Body/Front melamine coated particle board with ABS edges  |                                                                                                                                                                 |                                           |                                                                                                                      |
|                    | 1 push and pull door (soft-close mechanism)                               |                                                                                                                                                                 |                                           |                                                                                                                      |
| VAT. 1. I. I       | 2 glass shelves (adjustable)                                              |                                                                                                                                                                 |                                           |                                                                                                                      |
| Weight             | 10,5 kg                                                                   |                                                                                                                                                                 |                                           |                                                                                                                      |

## TECHNICAL DRAWINGS / S 1 : 20

X =The exact hight must be set during installation.