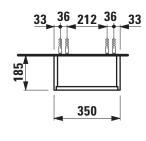

## **BASE FURNITURE**

Medium cabinet 40261.1 40261.2

| TECHNICAL DA       | TA                                                                        |                                                                                                                                                                 |                                           |                                                                                                                      |
|--------------------|---------------------------------------------------------------------------|-----------------------------------------------------------------------------------------------------------------------------------------------------------------|-------------------------------------------|----------------------------------------------------------------------------------------------------------------------|
| Order no.          | 40261.1 / door hinge left<br>40261.2 / door hinge right                   |                                                                                                                                                                 | Mounting acc. incl.  Mounting information | Installation set for furniture, order no. 49302.1 The walls installed on must meet the require-                      |
| Dimensions (WxHxD) | 350 x 700 x 185 mm                                                        |                                                                                                                                                                 | 3                                         | ments of the furniture in terms of weight and                                                                        |
| Matching for       | Pack washbasin Laufen Pro S, order no. 86496.0, 86496.1, 86496.2, 86496.3 |                                                                                                                                                                 |                                           | the supplied fastening elements. If this cannot be guaranteed another method of installation                         |
| Specification      | Body/Front                                                                |                                                                                                                                                                 |                                           | needs to be chosen.                                                                                                  |
|                    | White matt: White glossy:                                                 | Body MDF with PVC foil (post-<br>forming) Front MDF with PVC foil and ABS edges Body MDF with PET foil (post-<br>forming) Front MDF with PET foil and ABS edges | Colours                                   | 260 – White matt 261 – White glossy 262 – Light elm 263 – Dark brown elm 999 – 39 other lacquered colours on request |
|                    | Elm light/dark: Body/Front melamine coated particle board with ABS edges  |                                                                                                                                                                 |                                           |                                                                                                                      |
|                    | 1 push and pull door (soft-close mechanism)                               |                                                                                                                                                                 |                                           |                                                                                                                      |
| VAT. 1. I. I       | 2 glass shelves (adjustable)                                              |                                                                                                                                                                 |                                           |                                                                                                                      |
| Weight             | 10,5 kg                                                                   |                                                                                                                                                                 |                                           |                                                                                                                      |

## TECHNICAL DRAWINGS / S 1 : 20

X =The exact hight must be set during installation.