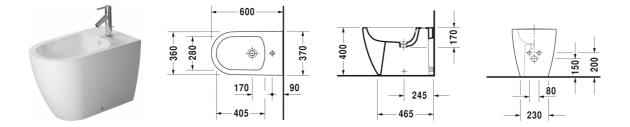

## ME by Starck Bidet floor standing # 228910..00

|< 370 mm >|

| Bidet floor standing                                 | Dimension                             | Weight                       | Order number |
|------------------------------------------------------|---------------------------------------|------------------------------|--------------|
| back to wall, with overflow, with tap platform, fixi | ngs included                          |                              |              |
|                                                      |                                       |                              |              |
| Colors                                               |                                       |                              |              |
| 00 White Alpin 32 White Satin Matt                   |                                       |                              |              |
|                                                      |                                       |                              |              |
| Variant                                              |                                       |                              |              |
|                                                      | 370 x 600 mm                          | 26.850 kilogram              | 22891000     |
|                                                      |                                       |                              |              |
| Sanitary ceramics with the special WonderGliss su    | urface finish will remain clean and a | ttractive-looking for a long | )            |
| time to come.                                        |                                       |                              |              |

All drawings contain the necessary measurements which are subject to standard tolerances. They are stated in mm and are non-binding. Exact measurements, in particular for customised installation scenarios, can only be taken from the finished piece.