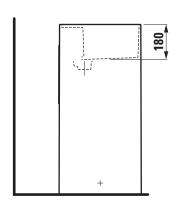

## Freestanding Washbasin 81133.1

| TECHNICAL DA          | TA                                               |                                                                           |                                                 |
|-----------------------|--------------------------------------------------|---------------------------------------------------------------------------|-------------------------------------------------|
| Order no.             | 81133.1                                          | Mounting acc. incl.                                                       | Installation set: waterinlet hose with valve,   |
| Certified to          | EN 31                                            |                                                                           | siphon and extensible pipe D40,                 |
| Dimensions            | 375 x 435 x 900 mm                               |                                                                           | order no. 89406.4                               |
| Basin capacity        | 16.3 litre                                       |                                                                           | Sponge rubber hollow profile, order no. 89413.7 |
| Specification         | freestanding                                     | Colours                                                                   | see colour table                                |
|                       | with special hidden drain                        | SPECIFICATION TEXT                                                        |                                                 |
|                       | Charge 111 - 1 centre tap hole, without overflow | Freestanding washbasin KARTELL BY LAUFEN, sanitary ceramic                |                                                 |
| Special specification | Charge 112 – without tap holes, without overflow | EN 31                                                                     |                                                 |
|                       | Charge 158 - 3 tap holes, without overflow       | dimensions 375 x 435 x 900 mm                                             |                                                 |
|                       | Charge 815 – 1 centre tap hole, 1 hole right for | 1 centre tap hole, without overflow, valve without overflow always open   |                                                 |
|                       | mixing unit, without overflow                    | Special feature: with special hidden drain, valve pre-assembled           |                                                 |
| Weight                | 51,0 kg                                          | Further options / accessories: Surface refinement LCC (only white),       |                                                 |
| Accessories incl.     | Cover plate, order no. 89033.7                   | without tap holes and overflow, 3 tap holes without overflow,             |                                                 |
| Mounting acc. incl.   | Valve pre-assembled                              | 1 centre tap hole with 1 hole right for mixing unit and without overflow, |                                                 |
|                       | Charge 111, 112, 158, 815 - valve without        | bathtubs, shower trays, furniture, accessories                            |                                                 |
|                       | overflow always open, order no. 89830.1          | Order no. 81133.1                                                         |                                                 |
|                       | laufen EasyFit system M12, order no. 89282.5     |                                                                           |                                                 |

## TECHNICAL DRAWINGS / S 1 : 20