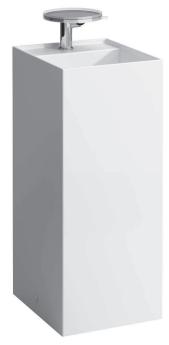

## Freestanding Washbasin 81133.1

| TECHNICAL DA          | TA                                               |                                                                           |                                                 |
|-----------------------|--------------------------------------------------|---------------------------------------------------------------------------|-------------------------------------------------|
| Order no.             | 81133.1                                          | Mounting acc. incl.                                                       | Installation set: waterinlet hose with valve,   |
| Certified to          | EN 31                                            |                                                                           | siphon and extensible pipe D40,                 |
| Dimensions            | 375 x 435 x 900 mm                               |                                                                           | order no. 89406.4                               |
| Basin capacity        | 16.3 litre                                       |                                                                           | Sponge rubber hollow profile, order no. 89413.7 |
| Specification         | freestanding                                     | Colours                                                                   | see colour table                                |
|                       | with special hidden drain                        | SPECIFICATION TEXT                                                        |                                                 |
|                       | Charge 111 - 1 centre tap hole, without overflow | Freestanding washbasin KARTELL BY LAUFEN, sanitary ceramic                |                                                 |
| Special specification | Charge 112 – without tap holes, without overflow | EN 31                                                                     |                                                 |
|                       | Charge 158 - 3 tap holes, without overflow       | dimensions 375 x 435 x 900 mm                                             |                                                 |
|                       | Charge 815 – 1 centre tap hole, 1 hole right for | 1 centre tap hole, without overflow, valve without overflow always open   |                                                 |
|                       | mixing unit, without overflow                    | Special feature: with special hidden drain, valve pre-assembled           |                                                 |
| Weight                | 51,0 kg                                          | Further options / accessories: Surface refinement LCC (only white),       |                                                 |
| Accessories incl.     | Cover plate, order no. 89033.7                   | without tap holes and overflow, 3 tap holes without overflow,             |                                                 |
| Mounting acc. incl.   | Valve pre-assembled                              | 1 centre tap hole with 1 hole right for mixing unit and without overflow, |                                                 |
|                       | Charge 111, 112, 158, 815 - valve without        | bathtubs, shower trays, furniture, accessories                            |                                                 |
|                       | overflow always open, order no. 89830.1          | Order no. 81133.1                                                         |                                                 |
|                       | laufen EasyFit system M12, order no. 89282.5     |                                                                           |                                                 |