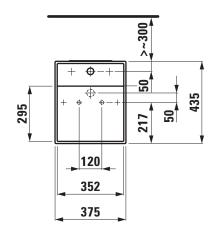

## Freestanding Washbasin 81133.1

| TECHNICAL DA          | TA                                               |                                                                           |                                                 |
|-----------------------|--------------------------------------------------|---------------------------------------------------------------------------|-------------------------------------------------|
| Order no.             | 81133.1                                          | Mounting acc. incl.                                                       | Installation set: waterinlet hose with valve,   |
| Certified to          | EN 31                                            |                                                                           | siphon and extensible pipe D40,                 |
| Dimensions            | 375 x 435 x 900 mm                               |                                                                           | order no. 89406.4                               |
| Basin capacity        | 16.3 litre                                       |                                                                           | Sponge rubber hollow profile, order no. 89413.7 |
| Specification         | freestanding                                     | Colours                                                                   | see colour table                                |
|                       | with special hidden drain                        | SPECIFICATION TEXT                                                        |                                                 |
|                       | Charge 111 - 1 centre tap hole, without overflow | Freestanding washbasin KARTELL BY LAUFEN, sanitary ceramic                |                                                 |
| Special specification | Charge 112 – without tap holes, without overflow | EN 31                                                                     |                                                 |
|                       | Charge 158 - 3 tap holes, without overflow       | dimensions 375 x 435 x 900 mm                                             |                                                 |
|                       | Charge 815 – 1 centre tap hole, 1 hole right for | 1 centre tap hole, without overflow, valve without overflow always open   |                                                 |
|                       | mixing unit, without overflow                    | Special feature: with special hidden drain, valve pre-assembled           |                                                 |
| Weight                | 51,0 kg                                          | Further options / accessories: Surface refinement LCC (only white),       |                                                 |
| Accessories incl.     | Cover plate, order no. 89033.7                   | without tap holes and overflow, 3 tap holes without overflow,             |                                                 |
| Mounting acc. incl.   | Valve pre-assembled                              | 1 centre tap hole with 1 hole right for mixing unit and without overflow, |                                                 |
|                       | Charge 111, 112, 158, 815 - valve without        | bathtubs, shower trays, furniture, accessories                            |                                                 |
|                       | overflow always open, order no. 89830.1          | Order no. 81133.1                                                         |                                                 |
|                       | laufen EasyFit system M12, order no. 89282.5     |                                                                           |                                                 |

## TECHNICAL DRAWINGS / S 1 : 20