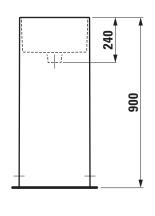

## Freestanding Washbasin 81133.1

| TECHNICAL DA          | TA                                               |                                                                           |                                                 |
|-----------------------|--------------------------------------------------|---------------------------------------------------------------------------|-------------------------------------------------|
| Order no.             | 81133.1                                          | Mounting acc. incl.                                                       | Installation set: waterinlet hose with valve,   |
| Certified to          | EN 31                                            |                                                                           | siphon and extensible pipe D40,                 |
| Dimensions            | 375 x 435 x 900 mm                               |                                                                           | order no. 89406.4                               |
| Basin capacity        | 16.3 litre                                       |                                                                           | Sponge rubber hollow profile, order no. 89413.7 |
| Specification         | freestanding                                     | Colours                                                                   | see colour table                                |
|                       | with special hidden drain                        | SPECIFICATION TEXT                                                        |                                                 |
|                       | Charge 111 - 1 centre tap hole, without overflow | Freestanding washbasin KARTELL BY LAUFEN, sanitary ceramic                |                                                 |
| Special specification | Charge 112 – without tap holes, without overflow | EN 31                                                                     |                                                 |
|                       | Charge 158 - 3 tap holes, without overflow       | dimensions 375 x 435 x 900 mm                                             |                                                 |
|                       | Charge 815 – 1 centre tap hole, 1 hole right for | 1 centre tap hole, without overflow, valve without overflow always open   |                                                 |
|                       | mixing unit, without overflow                    | Special feature: with special hidden drain, valve pre-assembled           |                                                 |
| Weight                | 51,0 kg                                          | Further options / accessories: Surface refinement LCC (only white),       |                                                 |
| Accessories incl.     | Cover plate, order no. 89033.7                   | without tap holes and overflow, 3 tap holes without overflow,             |                                                 |
| Mounting acc. incl.   | Valve pre-assembled                              | 1 centre tap hole with 1 hole right for mixing unit and without overflow, |                                                 |
|                       | Charge 111, 112, 158, 815 - valve without        | bathtubs, shower trays, furniture, accessories                            |                                                 |
|                       | overflow always open, order no. 89830.1          | Order no. 81133.1                                                         |                                                 |
|                       | laufen EasyFit system M12, order no. 89282.5     |                                                                           |                                                 |

## TECHNICAL DRAWINGS / S 1 : 20