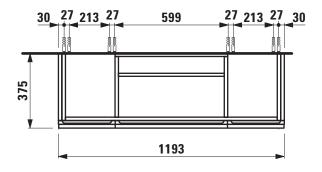

## **CASE FOR PALACE FURNITURE**

Vanity unit 40130.1 40130.2

| Order no.          | 40130.1 / 1 drawer, 2 doors                       | Mounting acc. incl.  | Installation set for furniture, order no. 49120.6, |
|--------------------|---------------------------------------------------|----------------------|----------------------------------------------------|
|                    | 40130.1 / 1 drawer, 2 doors                       | Mounting acc. inci.  | 49260.5                                            |
|                    | ·                                                 |                      |                                                    |
| Dimensions (WxHxD) | 1193 x 425 x 375 mm                               | Mounting information | The walls installed on must meet the require-      |
| Matching for       | Washbasin, order no. 81170.4, 81270.4             |                      | ments of the furniture in terms of weight and      |
| Specification      | Body/Front - MDF board with PVC foil              |                      | the supplied fastening elements. If this cannot    |
|                    | Integrated handle on the top of the drawer and    |                      | be guaranteed another method of installation       |
|                    | aluminum handle bar in the middle                 |                      | needs to be chosen. For example with feet.         |
|                    | 2 glass shelves (adjustable)                      | Colours              | 463 – White matt                                   |
| Weight             | 40130.1 / 36,5 kg                                 |                      | 475 – White glossy                                 |
|                    | 40130.2 / 42,0 kg                                 |                      | 519 - Chalked oak                                  |
| Accessories excl.  | Feet (2 pieces), aluminium, order no. 48309.4     |                      | 548 - Anthracite oak                               |
|                    | Towel rail, anodized aluminium, order no. 49095.1 |                      | 999 – 39 other lacquered colours on request        |
|                    | Space saving siphon, order no. 89424.0            |                      |                                                    |

## TECHNICAL DRAWINGS / S 1 : 20

LAUFEN