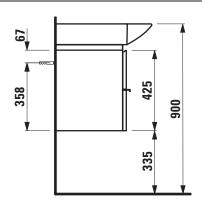

## **CASE FOR PALACE FURNITURE**

Vanity unit 40130.1 40130.2

| Order no.          | 40130.1 / 1 drawer, 2 doors                       | Mounting acc. incl.  | Installation set for furniture, order no. 49120.6, |
|--------------------|---------------------------------------------------|----------------------|----------------------------------------------------|
|                    | 40130.1 / 1 drawer, 2 doors                       | Mounting acc. inci.  | 49260.5                                            |
|                    | ·                                                 |                      |                                                    |
| Dimensions (WxHxD) | 1193 x 425 x 375 mm                               | Mounting information | The walls installed on must meet the require-      |
| Matching for       | Washbasin, order no. 81170.4, 81270.4             |                      | ments of the furniture in terms of weight and      |
| Specification      | Body/Front - MDF board with PVC foil              |                      | the supplied fastening elements. If this cannot    |
|                    | Integrated handle on the top of the drawer and    |                      | be guaranteed another method of installation       |
|                    | aluminum handle bar in the middle                 |                      | needs to be chosen. For example with feet.         |
|                    | 2 glass shelves (adjustable)                      | Colours              | 463 – White matt                                   |
| Weight             | 40130.1 / 36,5 kg                                 |                      | 475 – White glossy                                 |
|                    | 40130.2 / 42,0 kg                                 |                      | 519 - Chalked oak                                  |
| Accessories excl.  | Feet (2 pieces), aluminium, order no. 48309.4     |                      | 548 - Anthracite oak                               |
|                    | Towel rail, anodized aluminium, order no. 49095.1 |                      | 999 – 39 other lacquered colours on request        |
|                    | Space saving siphon, order no. 89424.0            |                      |                                                    |

## TECHNICAL DRAWINGS / S 1 : 20

LAUFEN