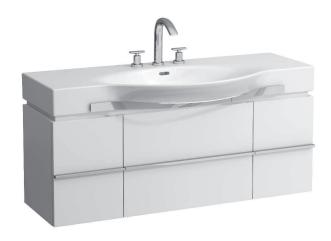

## **CASE FOR PALACE FURNITURE**

Vanity unit 40130.1 40130.2

| Order no.          | 40130.1 / 1 drawer, 2 doors                       | Mounting acc. incl.  | Installation set for furniture, order no. 49120.6, |
|--------------------|---------------------------------------------------|----------------------|----------------------------------------------------|
|                    | 40130.1 / 1 drawer, 2 doors                       | Mounting acc. inci.  | 49260.5                                            |
|                    | ·                                                 |                      |                                                    |
| Dimensions (WxHxD) | 1193 x 425 x 375 mm                               | Mounting information | The walls installed on must meet the require-      |
| Matching for       | Washbasin, order no. 81170.4, 81270.4             |                      | ments of the furniture in terms of weight and      |
| Specification      | Body/Front - MDF board with PVC foil              |                      | the supplied fastening elements. If this cannot    |
|                    | Integrated handle on the top of the drawer and    |                      | be guaranteed another method of installation       |
|                    | aluminum handle bar in the middle                 |                      | needs to be chosen. For example with feet.         |
|                    | 2 glass shelves (adjustable)                      | Colours              | 463 – White matt                                   |
| Weight             | 40130.1 / 36,5 kg                                 |                      | 475 – White glossy                                 |
|                    | 40130.2 / 42,0 kg                                 |                      | 519 - Chalked oak                                  |
| Accessories excl.  | Feet (2 pieces), aluminium, order no. 48309.4     |                      | 548 - Anthracite oak                               |
|                    | Towel rail, anodized aluminium, order no. 49095.1 |                      | 999 – 39 other lacquered colours on request        |
|                    | Space saving siphon, order no. 89424.0            |                      |                                                    |