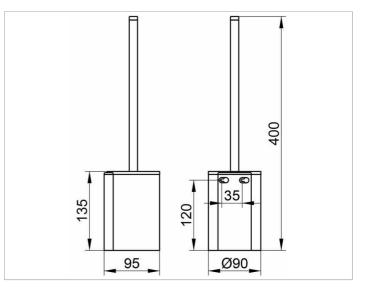

### DRAWING

height 135 mm (height including the brush 399 mm), diameter 90 mm, projection 95 mm

The toilet brush is fitted with 2 hidden fixing points incl. corrosion-free mounting material