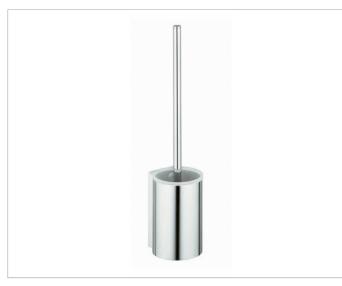

### Plan

14972010100 Toilet brush set

## **PRODUCT ATTRIBUTES**

complete with opaque synthetic insert, brush and spare brush head  $% \left( {{{\bf{n}}_{\rm{s}}}} \right)$ 

## SPECIFICATIONS

KEUCO PLAN toilet brush set 14972010100 chrome-plated toilet brush set in a stylish yet functional design wall mounted model complete with opaque synthetic insert white, brush and spare brush head white, removable synthetic insert for easy cleaning