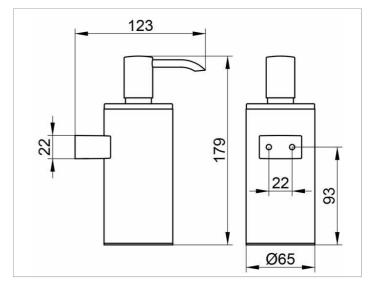

## DRAWING

## **SPECIFICATIONS**

KEUCO PLAN lotion dispenser 14953010100, for wall installation (250 ml)  $\,$ 

Chrome-plated lotion dispenser in a stylish yet functional design Wall mounted model complete with a removable synthetic insert For easy cleaning and filling, An exchangeable, high-class and long-lasting pump, Capacity: 250 ml, for standard liquid soap, Dosage: approx. 0.5 ml/stroke, Base diameter: 65 mm, height 179 mm, Projection: 123 mm The lotion dispenser is fitted with 2 hidden fixing points incl. corrosion-free mounting material