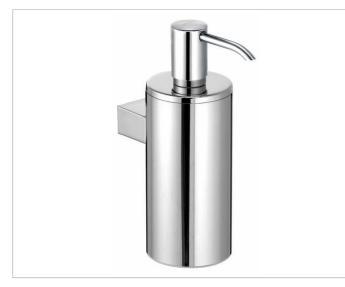

### Plan

14953010100 Lotion dispenser

# **PRODUCT ATTRIBUTES**

for wall installation complete with holder, synthetic insert and pump Capacity: approx. 250 ml Dosage: approx. 0,5 ml/stroke

### SURFACE

chrome-plated