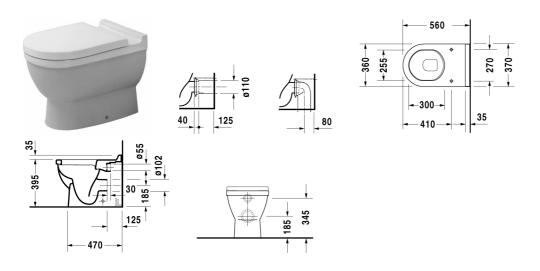

All drawings contain the necessary measurements which are subject to standard tolerances. They are stated in mm and are non-binding. Exact measurements, in particular for customised installation scenarios, can only be taken from the finished piece.