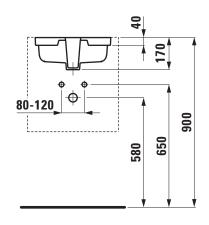

n          | 350 x 280 mm                      |
| Specification         | Charge 109 – without tap hole     |
| Special specification | Charge 155 – glazed outer surface |
| Weight                |                                   |
| Mounting acc. incl.   | Template, order no. 89815.5       |
|                       | Mounting set, order no. 89296.3   |
| Colours               | see colour table                  |
|                       |                                   |

## **SPECIFICATION TEXT**

Built in basin not grinded LIVING CITY, sanitary ceramic

dimensions 400 x 335 mm, angular without tap hole, overflow in front

Special feature: overflow channel glazed

Further options / accessories: glazed outer surface, furniture

Order no. 81243.4

## TECHNICAL DRAWINGS / S 1 : 20