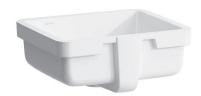

## **Built in basin not grinded** 81243.4

| TECHNICAL DATA        |                                   |
|-----------------------|-----------------------------------|
| Order no.             | 81243.4                           |
| Certified to          | EN 31                             |
| Dimensions            | 400 x 335 mm                      |
| Inside dimensions     |                                   |
| of the basin          | 350 x 280 mm                      |
| Specification         | Charge 109 – without tap hole     |
| Special specification | Charge 155 – glazed outer surface |
| Weight                |                                   |
| Mounting acc. incl.   | Template, order no. 89815.5       |
|                       | Mounting set, order no. 89296.3   |
| Colours               | see colour table                  |
|                       |                                   |

## **SPECIFICATION TEXT**

Built in basin not grinded LIVING CITY, sanitary ceramic

dimensions 400 x 335 mm, angular without tap hole, overflow in front

Special feature: overflow channel glazed

Further options / accessories: glazed outer surface, furniture