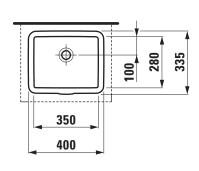

## **Built in basin not grinded** 81243.4

| TECHNICAL DATA        |                                   |
|-----------------------|-----------------------------------|
| Order no.             | 81243.4                           |
| Certified to          | EN 31                             |
| Dimensions            | 400 x 335 mm                      |
| Inside dimensions     |                                   |
| of the basin          | 350 x 280 mm                      |
| Specification         | Charge 109 – without tap hole     |
| Special specification | Charge 155 – glazed outer surface |
| Weight                |                                   |
| Mounting acc. incl.   | Template, order no. 89815.5       |
|                       | Mounting set, order no. 89296.3   |
| Colours               | see colour table                  |
|                       |                                   |

## **SPECIFICATION TEXT**

Built in basin not grinded LIVING CITY, sanitary ceramic

dimensions 400 x 335 mm, angular without tap hole, overflow in front

Special feature: overflow channel glazed

Further options / accessories: glazed outer surface, furniture

## TECHNICAL DRAWINGS / S 1 : 20