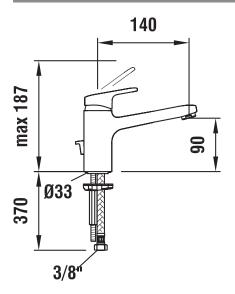

## TECHNICAL DRAWINGS

| TECHNICAL DATA / WITHOUT POP-UP WASTE |                                        |
|---------------------------------------|----------------------------------------|
| Order no.                             | 3.1195.1.004.120.1                     |
| Connection                            | 3/8" flexible connection hoses         |
| Spout length                          | 140 mm                                 |
| Flow rate                             | 6.4 I/min (3 bar)                      |
| Acoustic class                        | 1/-                                    |
| Specification                         | basin single-lever mixer               |
|                                       | 40 mm Ecototal cartridge with flow and |
|                                       | temperature brake                      |
|                                       | fixed spout                            |
| Surface finish                        | chrome                                 |