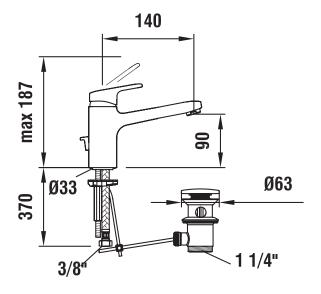

## TECHNICAL DRAWINGS

## **CITYPRO**

Basin single-lever mixer with pop-up waste 3.1195.1.004.121.1 without pop-up waste 3.1195.1.004.120.1

| TECHNICAL DATA / WITH POP-UP WASTE |                                        |
|------------------------------------|----------------------------------------|
| Order no.                          | 3.1195.1.004.121.1                     |
| Connection                         | 3/8" flexible connection hoses         |
| Spout length                       | 140 mm                                 |
| Flow rate                          | 6.4 l/min (3 bar)                      |
| Acoustic class                     | 1/-                                    |
| Specification                      | basin single-lever mixer               |
|                                    | 40 mm Ecototal cartridge with flow and |
|                                    | temperature brake                      |
|                                    | fixed spout                            |
| Accessories incl.                  | pop-up waste 1¼"                       |
| Surface finish                     | chrome                                 |

| TECHNICAL DATA / WITHOUT POP-UP WASTE |                                        |
|---------------------------------------|----------------------------------------|
| Order no.                             | 3.1195.1.004.120.1                     |
| Connection                            | 3/8" flexible connection hoses         |
| Spout length                          | 140 mm                                 |
| Flow rate                             | 6.4 I/min (3 bar)                      |
| Acoustic class                        | 1/-                                    |
| Specification                         | basin single-lever mixer               |
|                                       | 40 mm Ecototal cartridge with flow and |
|                                       | temperature brake                      |
|                                       | fixed spout                            |
| Surface finish                        | chrome                                 |