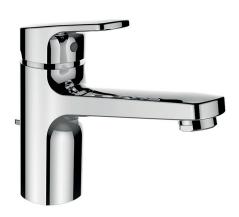

## **CITYPRO**

Basin single-lever mixer with pop-up waste 3.1195.1.004.121.1 without pop-up waste 3.1195.1.004.120.1

| TECHNICAL DATA / WITH POP-UP WASTE |                                        |
|------------------------------------|----------------------------------------|
| Order no.                          | 3.1195.1.004.121.1                     |
| Connection                         | 3/8" flexible connection hoses         |
| Spout length                       | 140 mm                                 |
| Flow rate                          | 6.4 l/min (3 bar)                      |
| Acoustic class                     | 1/-                                    |
| Specification                      | basin single-lever mixer               |
|                                    | 40 mm Ecototal cartridge with flow and |
|                                    | temperature brake                      |
|                                    | fixed spout                            |
| Accessories incl.                  | pop-up waste 1¼"                       |
| Surface finish                     | chrome                                 |

| TECHNICAL DATA / WITHOUT POP-UP WASTE |                                        |
|---------------------------------------|----------------------------------------|
| Order no.                             | 3.1195.1.004.120.1                     |
| Connection                            | 3/8" flexible connection hoses         |
| Spout length                          | 140 mm                                 |
| Flow rate                             | 6.4 I/min (3 bar)                      |
| Acoustic class                        | 1/-                                    |
| Specification                         | basin single-lever mixer               |
|                                       | 40 mm Ecototal cartridge with flow and |
|                                       | temperature brake                      |
|                                       | fixed spout                            |
| Surface finish                        | chrome                                 |