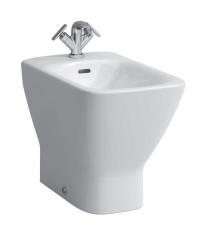

## Floorstanding bidet 83270.1

| TECHNICAL DATA      |                                      |
|---------------------|--------------------------------------|
| Order no.           | 83270.1                              |
| Certified to        | EN 35                                |
| Specification       | back to wall                         |
|                     | Charge 302 - 1 centre tap hole       |
| Weight              | 25,0 kg                              |
| Mounting acc. incl. | Device for fixing, order no. 89175.7 |
| Colours             | see colour table                     |

## **SPECIFICATION TEXT**

Floorstanding bidet Laufen-PALACE, sanitary ceramic EN 35, dimensions 360 x 560 x 430 mm 1 centre tap hole back to wall, concealed trap, concealed fixation

Special feature: overflow channel glazed, vacuum checked Order no.  $\pm 3270.1$ 