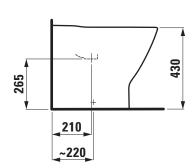

------------|--------------------------------------|
| Order no.           | 83270.1                              |
| Certified to        | EN 35                                |
| Specification       | back to wall                         |
|                     | Charge 302 - 1 centre tap hole       |
| Weight              | 25,0 kg                              |
| Mounting acc. incl. | Device for fixing, order no. 89175.7 |
| Colours             | see colour table                     |

## **SPECIFICATION TEXT**

Floorstanding bidet Laufen-PALACE, sanitary ceramic EN 35, dimensions 360 x 560 x 430 mm 1 centre tap hole back to wall, concealed trap, concealed fixation

Special feature: overflow channel glazed, vacuum checked Order no.  $\pm 3270.1$ 

## TECHNICAL DRAWINGS / S 1 : 20