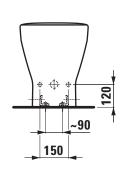

--------------|--------------------------------------|
| Order no.           | 83270.1                              |
| Certified to        | EN 35                                |
| Specification       | back to wall                         |
|                     | Charge 302 - 1 centre tap hole       |
| Weight              | 25,0 kg                              |
| Mounting acc. incl. | Device for fixing, order no. 89175.7 |
| Colours             | see colour table                     |

## **SPECIFICATION TEXT**

Floorstanding bidet Laufen-PALACE, sanitary ceramic EN 35, dimensions 360 x 560 x 430 mm 1 centre tap hole back to wall, concealed trap, concealed fixation

Special feature: overflow channel glazed, vacuum checked Order no.  $\pm 3270.1$ 

## TECHNICAL DRAWINGS / S 1 : 20