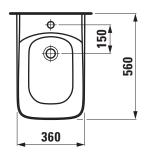

## **SPECIFICATION TEXT**

Floorstanding bidet Laufen-PALACE, sanitary ceramic EN 35, dimensions 360 x 560 x 430 mm 1 centre tap hole back to wall, concealed trap, concealed fixation

Special feature: overflow channel glazed, vacuum checked Order no.  $\pm 3270.1$ 

## TECHNICAL DRAWINGS / S 1 : 20