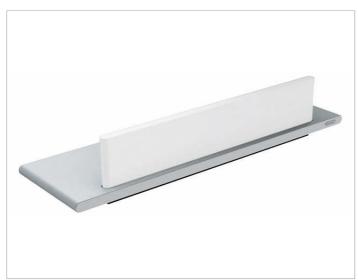

### Edition 400 11559170000 Shower shelf

## **PRODUCT ATTRIBUTES**

with integrated glass wiper

## SPECIFICATIONS

KEUCO Edition 400 shower shelf with integrated glass wiper, 11559170000 shower shelf made from solid aluminium , aluminium silver-anodized (E6 EV1)/white, with integrated glass wiper, wall-mounted, with slightly rounded edges, Width 328 mm, thickness 17 mm, depth 100 mm, total height 63 mm, the shower shelf is fitted concealed, delivery includes anti-corrosion fixings