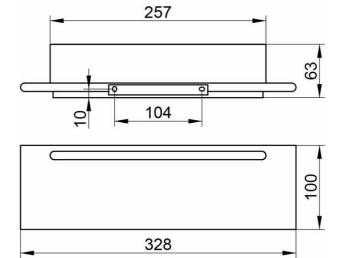

## PRODUCT

DRAWING

## SPECIFICATIONS

KEUCO Edition 400 shower shelf with integrated glass wiper, 11559170000 shower shelf made from solid aluminium , aluminium silver-anodized (E6 EV1)/white, with integrated glass wiper, wall-mounted, with slightly rounded edges, Width 328 mm, thickness 17 mm, depth 100 mm, total height 63 mm, the shower shelf is fitted concealed, delivery includes anti-corrosion fixings