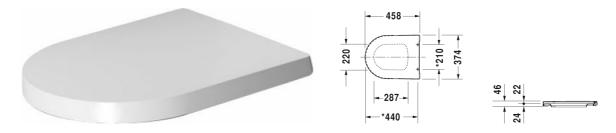

## ME by Starck Toilet seat and cover # 002001..00 / 002001..00

| Toilet seat and cover                                | Dimension | Weight         | Order number |
|------------------------------------------------------|-----------|----------------|--------------|
| hinges stainless steel, without soft closure         |           |                |              |
| Colors                                               |           |                |              |
| 00 White Alpin 26 White/White Satin Matt             |           |                |              |
| Variant                                              |           |                |              |
| inside colour White, outside colour White            |           | 2.100 kilogram | 00200100     |
| inside colour White, outside colour White Satin Matt |           | 2.100 kilogram | 00200100     |

All drawings contain the necessary measurements which are subject to standard tolerances. They are stated in mm and are non-binding. Exact measurements, in particular for customised installation scenarios, can only be taken from the finished piece.